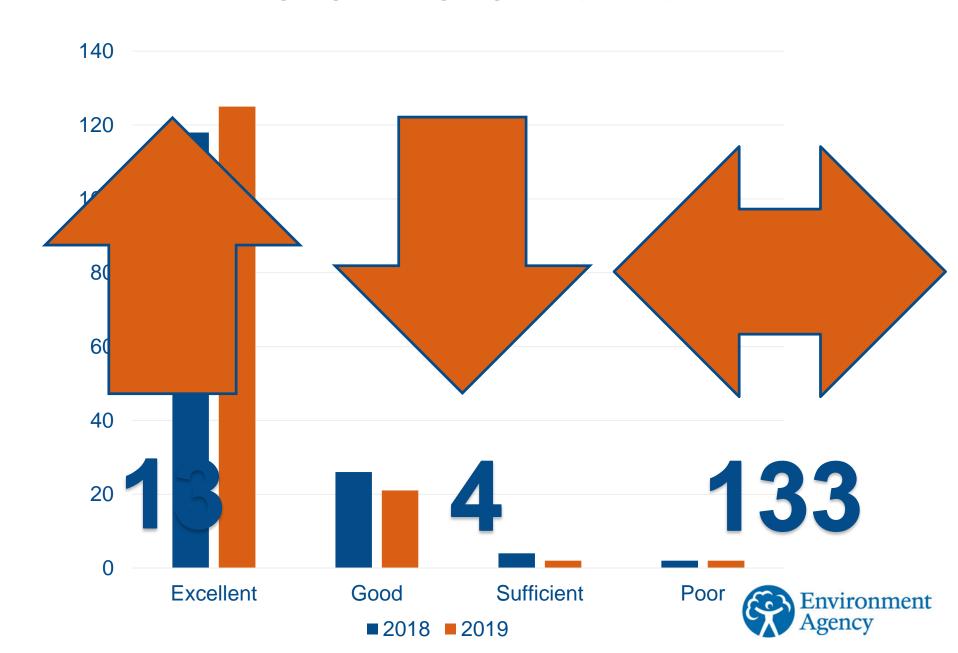

# 2019 Bathing Season

Amanda Cowling
Environment Planning Officer
13 December 2019



#### **National results**











2019 2015



■ Excellent ■ Good ■ Sufficient ■ Poor



#### 2019 v 2018 results



#### **Polzeath**

| 2015      | 2016      | 2017      | 2018 | 2019      |
|-----------|-----------|-----------|------|-----------|
| Excellent | Excellent | Excellent | Good | Excellent |







### **East Looe**

| 2015 | 2016       | 2017       | 2018       | 2019 |
|------|------------|------------|------------|------|
| Poor | Sufficient | Sufficient | Sufficient | Good |











## **Pollution Risk Forecasting**















| Bathing Water       | No. of samples discounted |
|---------------------|---------------------------|
| Sidmouth Town       | 1                         |
| Budleigh Salterton* | 1                         |
| Exmouth             | 2                         |
| Dawlish Town        | 1                         |
| Teignmouth Town     | 1