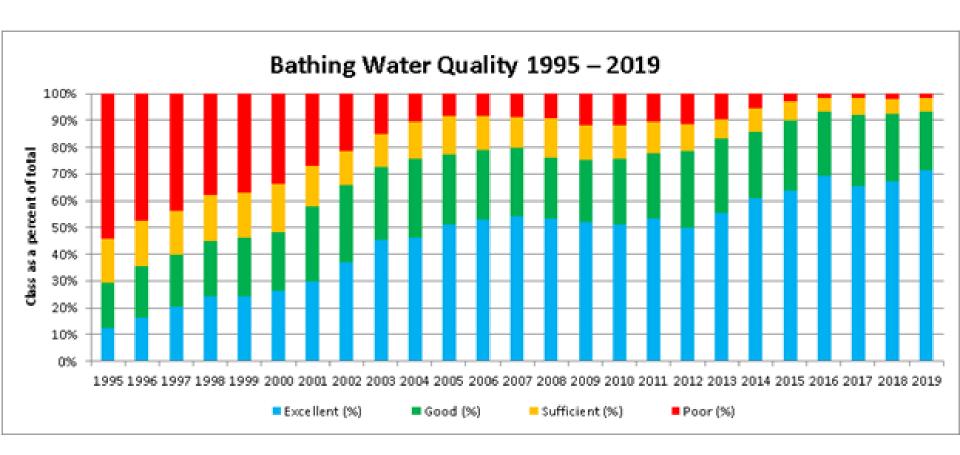

# 2019 Bathing Season

Amanda Cowling
Environment Planning Officer
13 December 2019



#### **National results**











2019 2015



■ Excellent ■ Good ■ Sufficient ■ Poor



#### 2019 v 2018 results



#### **Polzeath**

| 2015      | 2016      | 2017      | 2018 | 2019      |
|-----------|-----------|-----------|------|-----------|
| Excellent | Excellent | Excellent | Good | Excellent |







### **East Looe**

| 2015 | 2016       | 2017       | 2018       | 2019 |
|------|------------|------------|------------|------|
| Poor | Sufficient | Sufficient | Sufficient | Good |











## **Pollution Risk Forecasting**















| Bathing Water       | No. of samples discounted |
|---------------------|---------------------------|
| Sidmouth Town       | 1                         |
| Budleigh Salterton* | 1                         |
| Exmouth             | 2                         |
| Dawlis