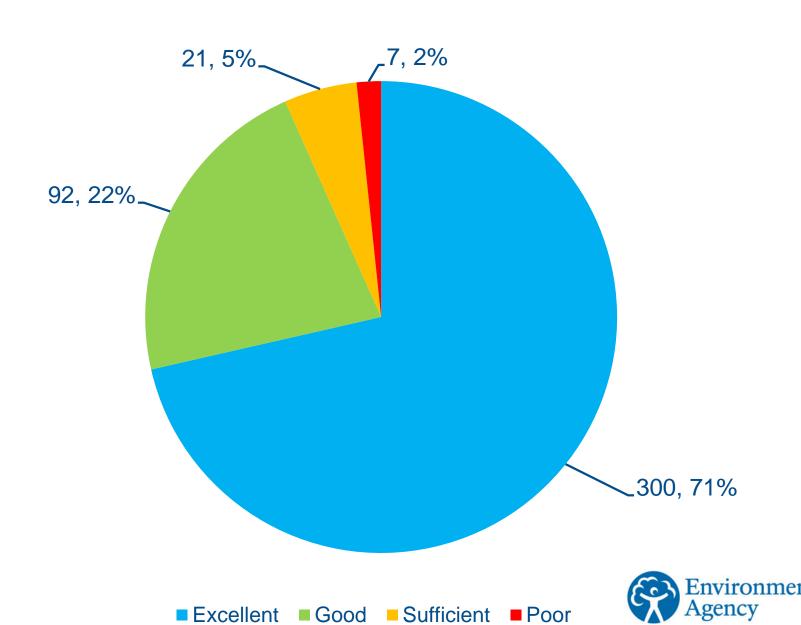

# 2019 Bathing Season

Amanda Cowling
Environment Planning Officer
13 December 2019



#### **National results**











2019 2015



■ Excellent ■ Good ■ Sufficient ■ Poor



#### 2019 v 2018 results



#### **Polzeath**

| 2015      | 2016      | 2017      | 2018 | 2019      |
|-----------|-----------|-----------|------|-----------|
| Excellent | Excellent | Excellent | Good | Excellent |







### **East Looe**

| 2015 | 2016       | 2017       | 2018       | 2019 |
|------|------------|------------|------------|------|
| Poor | Sufficient | Sufficient | Sufficient | Good |











## **Pollution Risk Forecasting**















| Bathing Water       | No. of samples discounted |
|---------------------|---------------------------|
| Sidmouth Town       | 1                         |
| Budleigh Salterton* | 1                         |
| Exmouth             | 2                         |
| Dawl