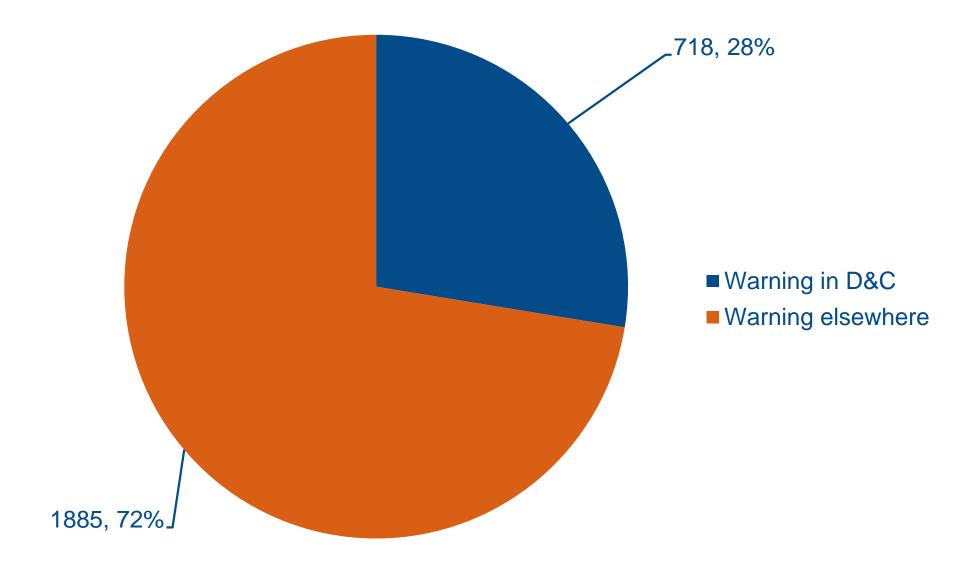

## **Pollution Risk Forecasting**

| Bathing Water       | No. of samples discounted |
|---------------------|---------------------------|
| Sidmouth Town       | 1                         |
| Budleigh Salterton* | 1                         |
| Exmouth             | 2                         |
| Dawlish Town        | 1                         |
| Teignmouth Town     | 1                         |
| Shaldon             | 1                         |
| Torre Abbey         | 1                         |
| Paignton Preston    | 1                         |
| Paignton Paignton   | 2                         |
| Goodrington*        | 1                         |
| Bantham             | 1                         |
| Plymouth Hoe East   | 1                         |
| Seaton (Cornwall)*  | 2                         |
| East Looe           | 1                         |
| Par Sands           | 1                         |
| Porthluney*         | 4                         |
| Woolacombe Village  | 2                         |
| Ilfracombe Hele     | 1                         |
| Combe Martin        | 3                         |