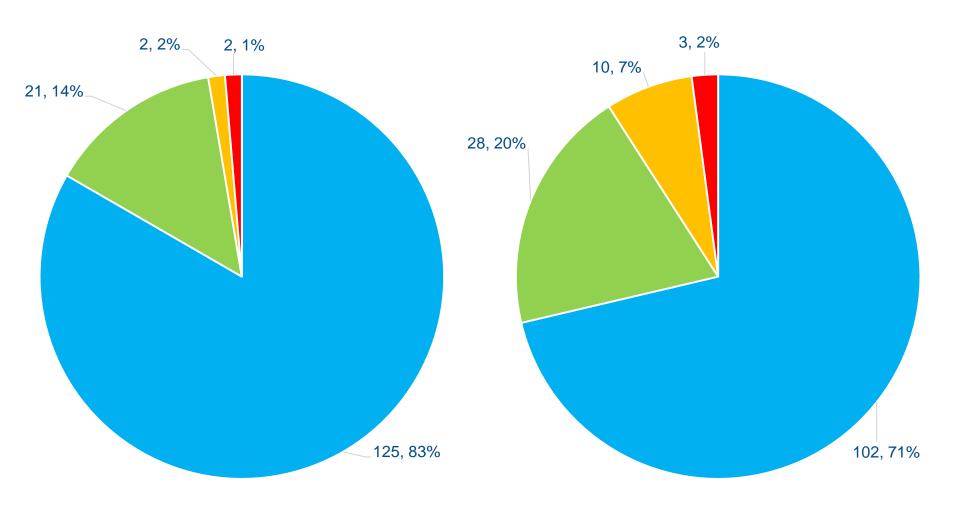

# 2019 Bathing Season

Amanda Cowling
Environment Planning Officer
13 December 2019



#### **National results**











2019 2015



■ Excellent ■ Good ■ Sufficient ■ Poor



#### 2019 v 2018 results



#### **Polzeath**

| 2015      | 2016      | 2017      | 2018 | 2019      |
|-----------|-----------|-----------|------|-----------|
| Excellent | Excellent | Excellent | Good | Excellent |







### **East Looe**

| 2015 | 2016       | 2017       | 2018       | 2019 |
|------|------------|------------|------------|------|
| Poor | Sufficient | Sufficient | Sufficient | Good |











## **Pollution Risk Forecasting**















| Bathing Water       | No. of samples discounted |
|---------------------|---------------------------|
| Sidmouth Town       | 1                         |
| Budleigh Salterton* | 1                         |
| Exmouth             | 2                         |
| Dawlish Town        | 1