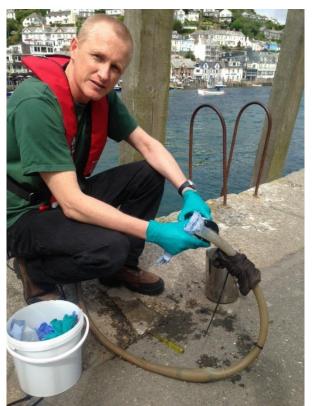

## **Pollution Risk Forecasting**

| Bathing Water       | No. of samples discounted |
|---------------------|---------------------------|
| Sidmouth Town       | 1                         |
| Budleigh Salterton* | 1                         |
| Exmouth             | 2                         |
| Dawlish Town        | 1                         |
| Teignmouth Town     | 1                         |
| Shaldon             | 1                         |
| Torre Abbey         | 1                         |
| Paignton Preston    | 1                         |
| Paignton Paignton   | 2                         |
| Goodrington*        | 1                         |
| Bantham             | 1                         |
| Plymouth Hoe East   | 1                         |
| Seaton (Cornwall)*  | 2                         |
| East Looe           | 1                         |
| Par Sands           | 1                         |
| Porthluney*         | 4                         |
| Woolacombe Village  | 2                         |
| Ilfracombe Hele     | 1                         |
| Combe Martin        | 3                         |