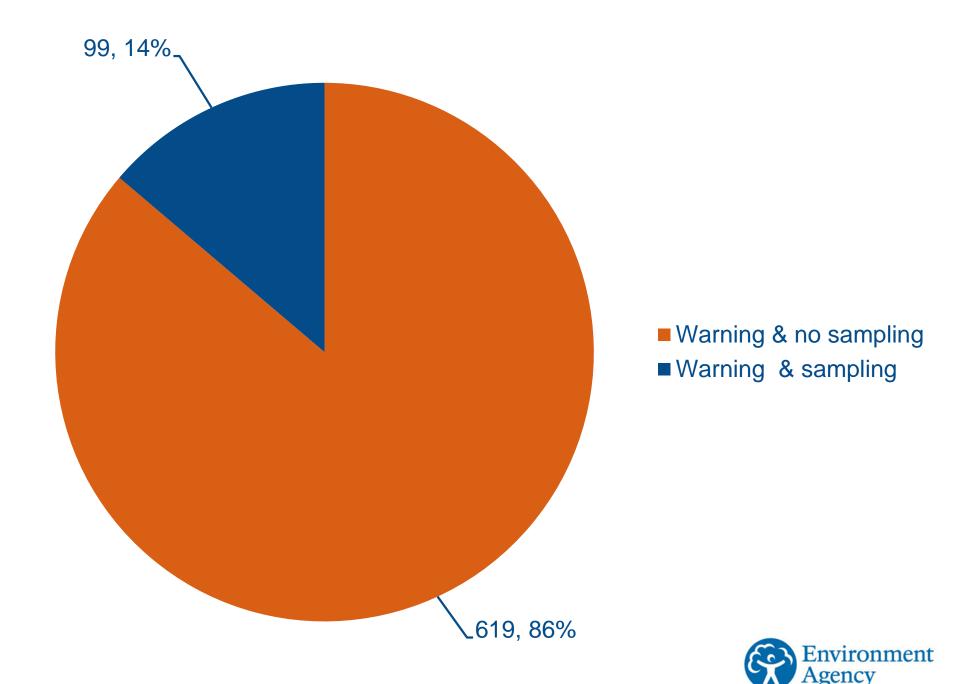

## **Pollution Risk Forecasting**

| Bathing Water       | No. of samples discounted |
|---------------------|---------------------------|
| Sidmouth Town       | 1                         |
| Budleigh Salterton* | 1                         |
| Exmouth             | 2                         |
| Dawlish Town        | 1                         |
| Teignmouth Town     | 1                         |
| Shaldon             | 1                         |
| Torre Abbey         | 1                         |
| Paignton Preston    | 1                         |
| Paignton Paignton   | 2                         |
| Goodrington*        | 1                         |
| Bantham             | 1                         |
| Plymouth Hoe East   | 1                         |
| Seaton (Cornwall)*  | 2                         |
| East Looe           | 1                         |
| Par Sands           | 1                         |
| Porthluney*         | 4                         |
| Woolacombe Village  | 2                         |
| Ilfracombe Hele     | 1                         |
| Combe Martin        | 3                         |