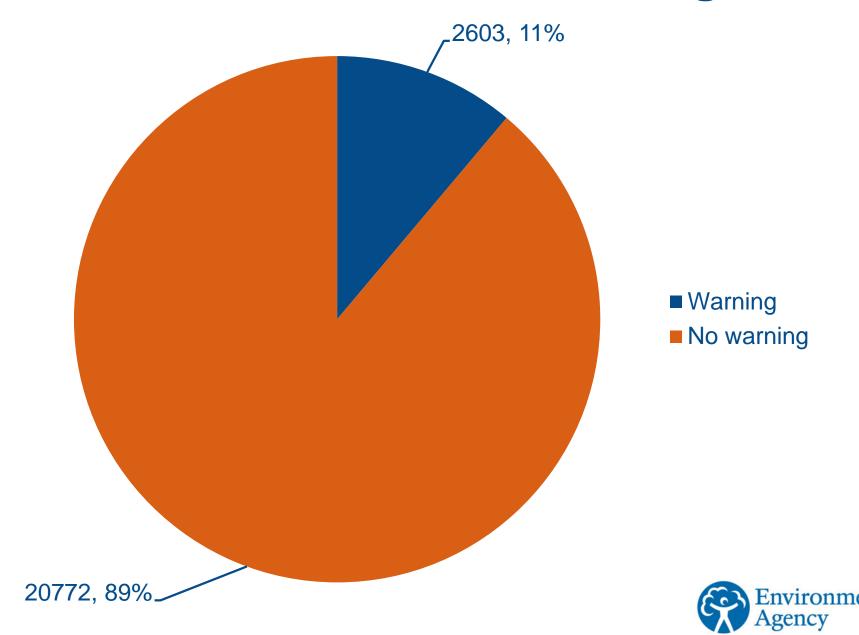

## **Pollution Risk Forecasting**

| Bathing Water       | No. of samples discounted |
|---------------------|---------------------------|
| Sidmouth Town       | 1                         |
| Budleigh Salterton* | 1                         |
| Exmouth             | 2                         |
| Dawlish Town        | 1                         |
| Teignmouth Town     | 1                         |
| Shaldon             | 1                         |
| Torre Abbey         | 1                         |
| Paignton Preston    | 1                         |
| Paignton Paignton   | 2                         |
| Goodrington*        | 1                         |
| Bantham             | 1                         |
| Plymouth Hoe East   | 1                         |
| Seaton (Cornwall)*  | 2                         |
| East Looe           | 1                         |
| Par Sands           | 1                         |
| Porthluney*         | 4                         |
| Woolacombe Village  | 2                         |
| Ilfracombe Hele     | 1                         |
| Combe Martin        | 3                         |