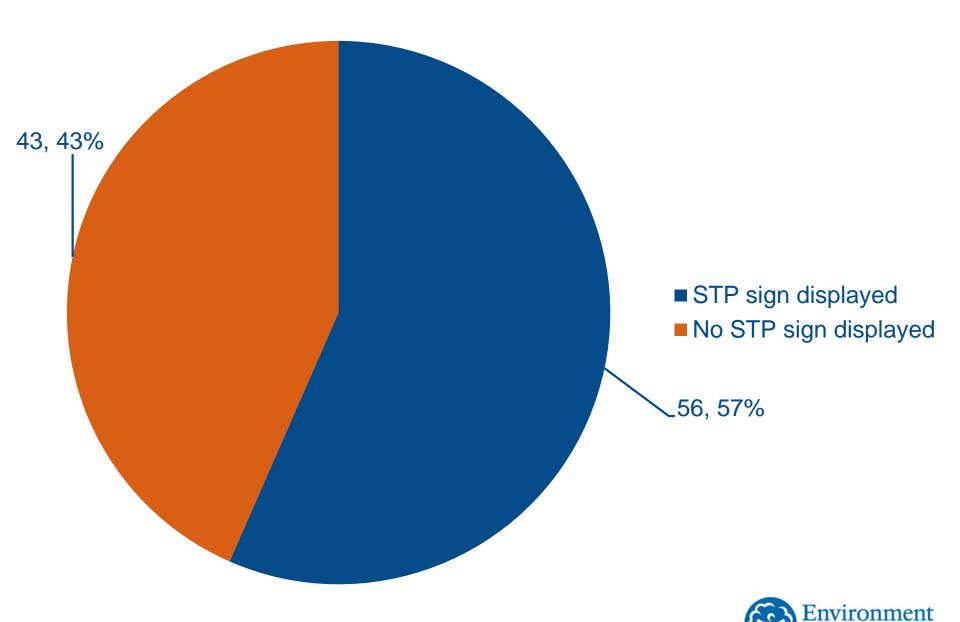

## **Pollution Risk Forecasting**

| Bathing Water       | No. of samples discounted |
|---------------------|---------------------------|
| Sidmouth Town       | 1                         |
| Budleigh Salterton* | 1                         |
| Exmouth             | 2                         |
| Dawlish Town        | 1                         |
| Teignmouth Town     | 1                         |
| Shaldon             | 1                         |
| Torre Abbey         | 1                         |
| Paignton Preston    | 1                         |
| Paignton Paignton   | 2                         |
| Goodrington*        | 1                         |
| Bantham             | 1                         |
| Plymouth Hoe East   | 1                         |
| Seaton (Cornwall)*  | 2                         |
| East Looe           | 1                         |
| Par Sands           | 1                         |
| Porthluney*         | 4                         |
| Woolacombe Village  | 2                         |
| Ilfracombe Hele     | 1                         |
| Combe Martin        | 3                         |