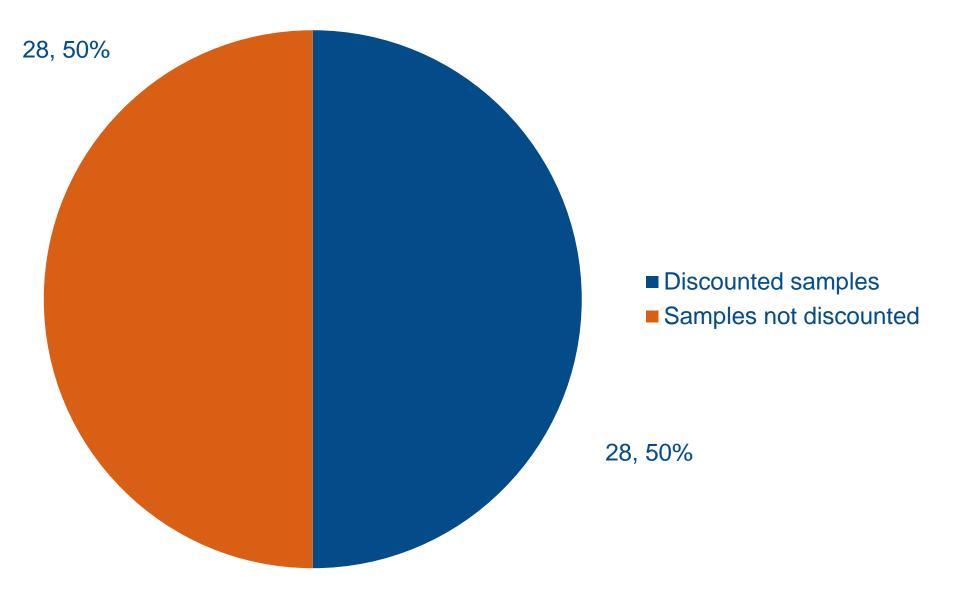

## **Pollution Risk Forecasting**

| Bathing Water       | No. of samples discounted |
|---------------------|---------------------------|
| Sidmouth Town       | 1                         |
| Budleigh Salterton* | 1                         |
| Exmouth             | 2                         |
| Dawlish Town        | 1                         |
| Teignmouth Town     | 1                         |
| Shaldon             | 1                         |
| Torre Abbey         | 1                         |
| Paignton Preston    | 1                         |
| Paignton Paignton   | 2                         |
| Goodrington*        | 1                         |
| Bantham             | 1                         |
| Plymouth Hoe East   | 1                         |
| Seaton (Cornwall)*  | 2                         |
| East Looe           | 1                         |
| Par Sands           | 1                         |
| Porthluney*         | 4                         |
| Woolacombe Village  | 2                         |
| Ilfracombe Hele     | 1                         |
| Combe Martin        | 3                         |