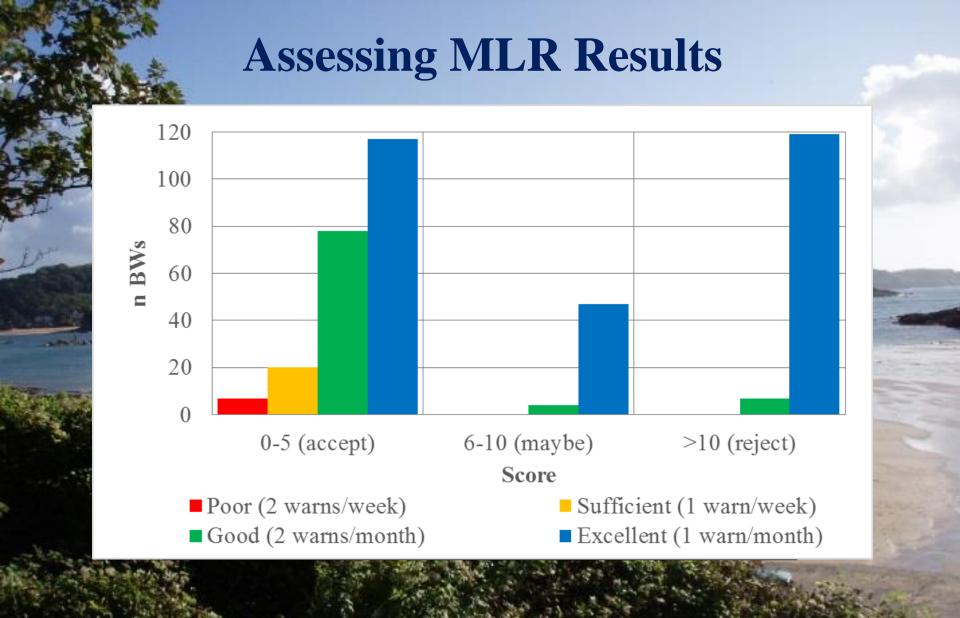

## **Assessing MLR Results**

| Score | Threshold/Alert | Quality Criteria                   |  |  |  |  |  |
|-------|-----------------|------------------------------------|--|--|--|--|--|
| 30    | 0               | No. of models                      |  |  |  |  |  |
| 10    | Yes             | Freshwater                         |  |  |  |  |  |
| 1     | <100            | No. of samples                     |  |  |  |  |  |
| 2     | <20%            | %age samples >limit of detection   |  |  |  |  |  |
| 1     | >20% and ≤50%   |                                    |  |  |  |  |  |
| 2     | <5%             | %age samples >10% health risk      |  |  |  |  |  |
| 1     | >5% and <10%    |                                    |  |  |  |  |  |
| 7     | >30             | Condition index                    |  |  |  |  |  |
| 1     | >15 and ≤30     |                                    |  |  |  |  |  |
| 2     | ≤0.1            | Adjusted <i>r</i> <sup>2</sup>     |  |  |  |  |  |
| 1     | >0.1 and ≤0.25  |                                    |  |  |  |  |  |
| 2     | >0.2            | Min or Max 10% of probability plot |  |  |  |  |  |
| 1     | >0.1 and ≤0.2   |                                    |  |  |  |  |  |
| 2     | >0.3            | Maximum of probability plot        |  |  |  |  |  |
| 1     | >0.1 and ≤0.3   |                                    |  |  |  |  |  |
| 10    | 0               | %age correct warnings              |  |  |  |  |  |
| 2     | >0% and <10%    |                                    |  |  |  |  |  |
| 1     | ≥10% and >25%   |                                    |  |  |  |  |  |