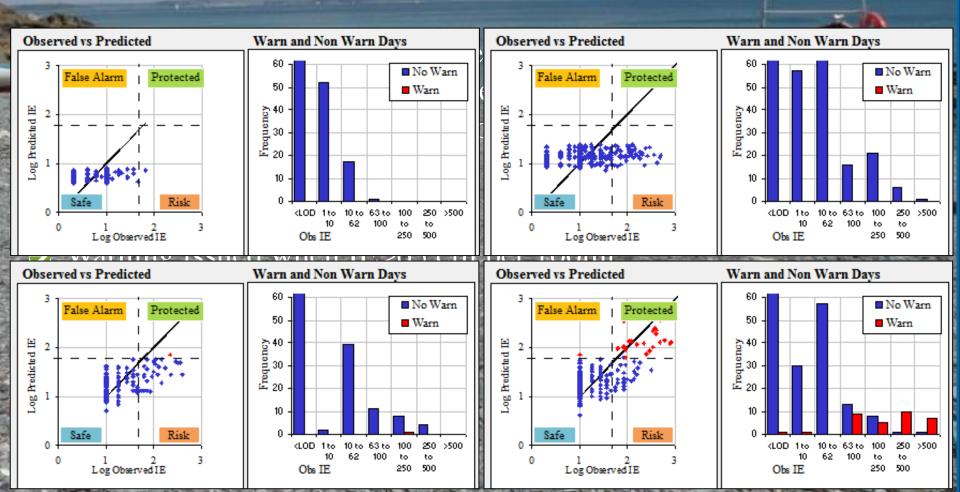

## **Assessing MLR Results**

| Score | Threshold/Alert | Quality Criteria                   |  |  |  |  |  |
|-------|-----------------|------------------------------------|--|--|--|--|--|
| 30    | 0               | No. of models                      |  |  |  |  |  |
| 10    | Yes             | Freshwater                         |  |  |  |  |  |
| 1     | <100            | No. of samples                     |  |  |  |  |  |
| 2     | <20%            | %age samples >limit of detection   |  |  |  |  |  |
| 1     | >20% and ≤50%   |                                    |  |  |  |  |  |
| 2     | <5%             | %age samples >10% health risk      |  |  |  |  |  |
| 1     | >5% and <10%    |                                    |  |  |  |  |  |
| 7     | >30             | Condition index                    |  |  |  |  |  |
| 1     | >15 and ≤30     |                                    |  |  |  |  |  |
| 2     | ≤0.1            | Adjusted <i>r</i> <sup>2</sup>     |  |  |  |  |  |
| 1     | >0.1 and ≤0.25  |                                    |  |  |  |  |  |
| 2     | >0.2            | Min or Max 10% of probability plot |  |  |  |  |  |
| 1     | >0.1 and ≤0.2   |                                    |  |  |  |  |  |
| 2     | >0.3            | Maximum of probability plot        |  |  |  |  |  |
| 1     | >0.1 and ≤0.3   |                                    |  |  |  |  |  |
| 10    | 0               | %age correct warnings              |  |  |  |  |  |
| 2     | >0% and <10%    |                                    |  |  |  |  |  |
| 1     | ≥10% and >25%   |                                    |  |  |  |  |  |

#### **Local Expert Checks and Site Selection**

- → Do our models match local knowledge?
- Has the model selected appropriate variables that reflect potential polluting conditions.
- Useful tools for planning investigations.

We only accept the strongest models.