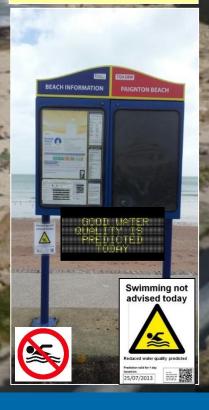

# Bathing Water Pollution Risk Forecasting Update

- Overview of PRF process
- Development work 2018/19
  - **→** 2020 Forecasting System

Dr Deborah Tyrrell
Technical Specialist – Marine Modelling
Environment Agency
December 2019



#### **EA Pollution Risk Forecasting Process**

#### **MODELLING**

Data management Model build and validation Model export In season tracking





#### **FEWS SYSTEM**

Real-time automated daily forecast Data capture Data visualisation and export





#### FORECAST DISSEMINATION

Environment Agency
Data Explorer
Text messages
Email notifications





#### BEACH MANAGEMENT

Beach signage Electronic signs





Sennen Cove Lands End

### Water Quality Variables





## Multiple Linear Regression (MLR)

- Up to 40 variables are entered/removed in an automated stepwise process until you are left with the variables that best explain the distribution of intestinal enterococci (IE)
- Model  $Log_{10}IE = (Tide \times 0.155) + (Day \times 0.003) + (Rain \times 0.033) + (Wind \times 0.027) + 1.111$
- **→** Warning issued when IE>63 cfu per 100ml



## Multiple Linear Regression (MLR)





## **Assessing MLR Results**

| Score | Threshold/Alert | Quality Criteria                   |  |  |  |  |  |
|-------|-----------------|------------------------------------|--|--|--|--|--|
| 30    | 0               | No. of models                      |  |  |  |  |  |
| 10    | Yes             | Freshwater