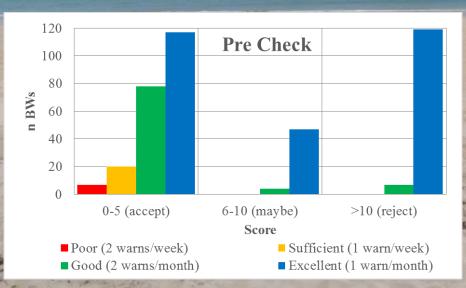

## **Assessing MLR Results**

| Score | Threshold/Alert | Quality Criteria                   |  |  |  |  |  |
|-------|-----------------|------------------------------------|--|--|--|--|--|
| 30    | 0               | No. of models                      |  |  |  |  |  |
| 10    | Yes             | Freshwater                         |  |  |  |  |  |
| 1     | <100            | No. of samples                     |  |  |  |  |  |
| 2     | <20%            | %age samples >limit of detection   |  |  |  |  |  |
| 1     | >20% and ≤50%   |                                    |  |  |  |  |  |
| 2     | <5%             | %age samples >10% health risk      |  |  |  |  |  |
| 1     | >5% and <10%    |                                    |  |  |  |  |  |
| 7     | >30             | Condition index                    |  |  |  |  |  |
| 1     | >15 and ≤30     |                                    |  |  |  |  |  |
| 2     | ≤0.1            | Adjusted <i>r</i> <sup>2</sup>     |  |  |  |  |  |
| 1     | >0.1 and ≤0.25  |                                    |  |  |  |  |  |
| 2     | >0.2            | Min or Max 10% of probability plot |  |  |  |  |  |
| 1     | >0.1 and ≤0.2   |                                    |  |  |  |  |  |
| 2     | >0.3            | Maximum of probability plot        |  |  |  |  |  |
| 1     | >0.1 and ≤0.3   |                                    |  |  |  |  |  |
| 10    | 0               | %age correct warnings              |  |  |  |  |  |
| 2     | >0% and <10%    |                                    |  |  |  |  |  |
| 1     | ≥10% and >25%   |                                    |  |  |  |  |  |