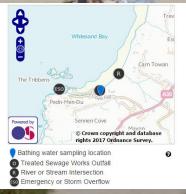

# Bathing Water Pollution Risk Forecasting Update

- Overview of PRF process
- Development work 2018/19
  - **→** 2020 Forecasting System

Dr Deborah Tyrrell
Technical Specialist – Marine Modelling
Environment Agency
December 2019



#### **EA Pollution Risk Forecasting Process**

#### **MODELLING**

Data management Model build and validation Model export In season tracking





#### **FEWS SYSTEM**

Real-time automated daily forecast Data capture Data visualisation and export





#### FORECAST DISSEMINATION

Environment Agency
Data Explorer
Text messages
Email notifications





#### BEACH MANAGEMENT

Beach signage Electronic signs





Sennen Cove Lands End

### Water Quality Variables





## Multiple Linear Regression (MLR)

- Up to 40 variables are entered/removed in an automated stepwise process until you are left with the variables that best explain the distribution of intestinal enterococci (IE)
- Model  $Log_{10}IE = (Tide \times 0.155) + (Day \times 0.003) + (Rain \times 0.033) + (Wind \times 0.027) + 1.111$
- **→** Warning issued when IE>63 cfu per 100ml



## Multiple Linear Regression (MLR)





## **Assessing MLR Results**

| Score | Threshold/Alert | Quality Criteria                   |  |  |  |  |  |
|-------|-----------------|------------------------------------|--|--|--|--|--|
| 30    | 0               | No. of models                      |  |