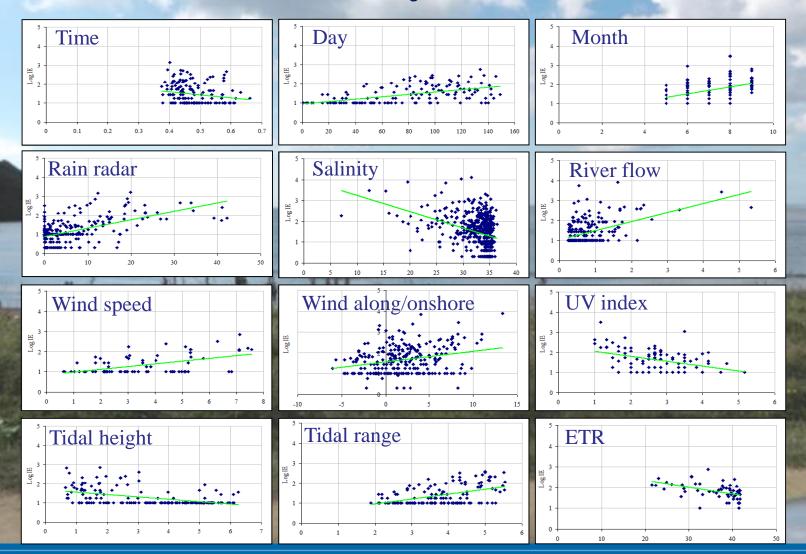

### Water Quality Variables

## Multiple Linear Regression (MLR)

- Up to 40 variables are entered/removed in an automated stepwise process until you are left with the variables that best explain the distribution of intestinal enterococci (IE)
- Model  $Log_{10}IE = (Tide \times 0.155) + (Day \times 0.003) + (Rain \times 0.033) + (Wind \times 0.027) + 1.111$
- **→** Warning issued when IE>63 cfu per 100ml