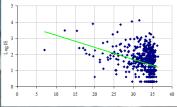

## Multiple Linear Regression (MLR)

- Up to 40 variables are entered/removed in an automated stepwise process until you are left with the variables that best explain the distribution of intestinal enterococci (IE)
- Model  $Log_{10}IE = (Tide \times 0.155) + (Day \times 0.003) + (Rain \times 0.033) + (Wind \times 0.027) + 1.111$
- **→** Warning issued when IE>63 cfu per 100ml

## Log<sub>10</sub>IE = $(24hr Rain \times 0.04) + (3hr Onshore Wind \times 0.052) + (Tidal Height × 0.071) + (6hr Rain × 0.096) + 1.249$