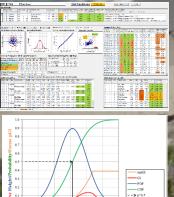

#### Within Day Bacti Variation

► MLR equations used to calculate hourly IE levels throughout 2016 (dry) and 2017 (wet) bathing seasons

#### 2020 BW Forecasting System

- Hosted on our new flood forecasting system
- **→** Live and forecast data feeds
- Daily composite prediction at 08:30, using hourly forecast data up to 17:00
- Data capture, manual overides