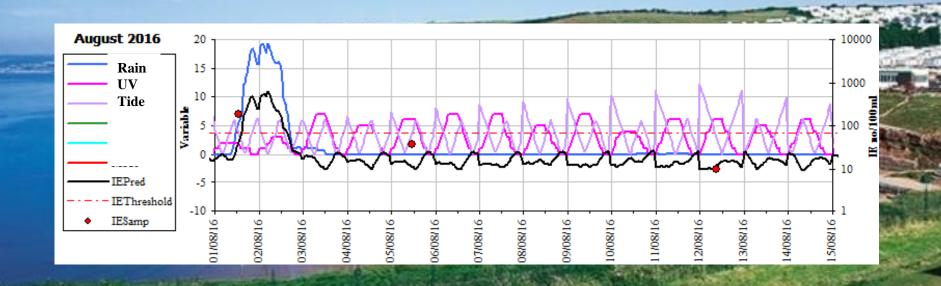

#### Within Day Bacti Variation

► MLR equations used to calculate hourly IE levels throughout 2016 (dry) and 2017 (wet) bathing seasons