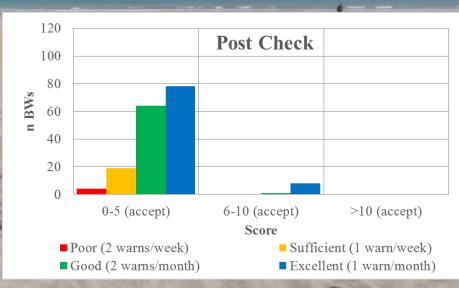

## **Assessing MLR Results**

| Score | Threshold/Alert | Quality Criteria                   |  |  |  |  |  |
|-------|-----------------|------------------------------------|--|--|--|--|--|
| 30    | 0               | No. of models                      |  |  |  |  |  |
| 10    | Yes             | Freshwater                         |  |  |  |  |  |
| 1     | <100            | No. of samples                     |  |  |  |  |  |
| 2     | <20%            | %age samples >limit of detection   |  |  |  |  |  |
| 1     | >20% and ≤50%   |                                    |  |  |  |  |  |
| 2     | <5%             | %age samples >10% health risk      |  |  |  |  |  |
| 1     | >5% and <10%    |                                    |  |  |  |  |  |
| 7     | >30             | Condition index                    |  |  |  |  |  |
| 1     | >15 and ≤30     |                                    |  |  |  |  |  |
| 2     | ≤0.1            | Adjusted <i>r</i> <sup>2</sup>     |  |  |  |  |  |
| 1     | >0.1 and ≤0.25  |                                    |  |  |  |  |  |
| 2     | >0.2            | Min or Max 10% of probability plot |  |  |  |  |  |
| 1     | >0.1 and ≤0.2   |                                    |  |  |  |  |  |
| 2     | >0.3            | Maximum of probability plot        |  |  |  |  |  |
| 1     | >0.1 and ≤0.3   |                                    |  |  |  |  |  |
| 10    | 0               | %age correct warnings              |  |  |  |  |  |
| 2     | >0% and <10%    |                                    |  |  |  |  |  |
| 1     | ≥10% and >25%   |                                    |  |  |  |  |  |