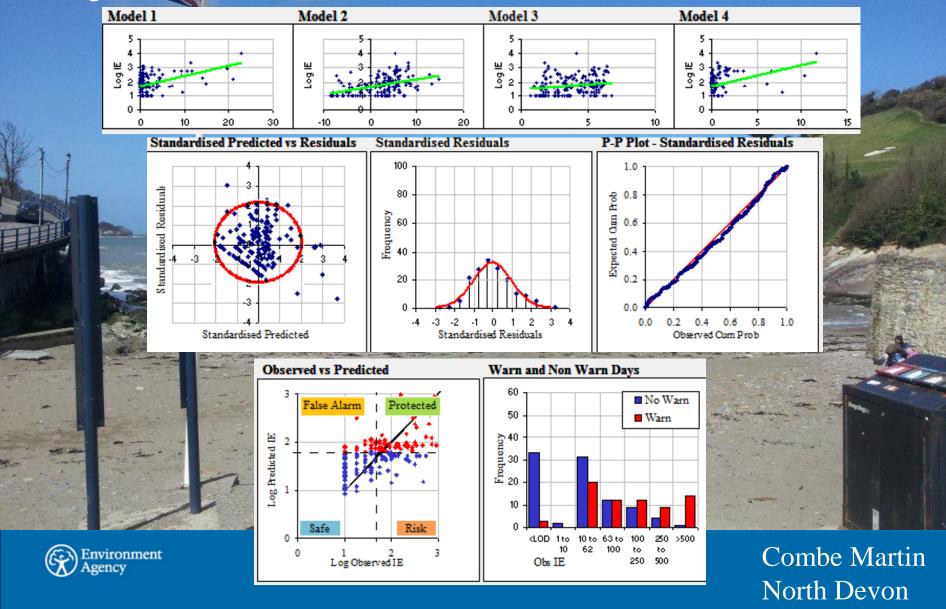

## Multiple Linear Regression (MLR)

- Up to 40 variables are entered/removed in an automated stepwise process until you are left with the variables that best explain the distribution of intestinal enterococci (IE)
- Model  $Log_{10}IE = (Tide \times 0.155) + (Day \times 0.003) + (Rain \times 0.033) + (Wind \times 0.027) + 1.111$
- **→** Warning issued when IE>63 cfu per 100ml

## Multiple Linear Regression (MLR)

We only accept the strongest models.

## Log<sub>10</sub>IE = $(24hr Rain \times 0.04) + (3hr Onshore Wind \times 0.052) + (Tidal Height × 0.071) + (6hr Rain × 0.096) + 1.249$